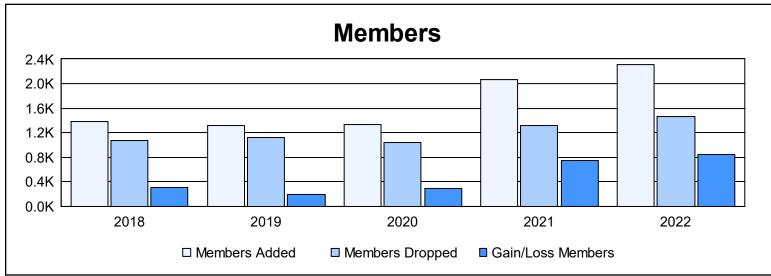

| Year      | New<br>Clubs | Dropped<br>Clubs | Gain/<br>Loss<br>Clubs | New<br>Members | Charter<br>Members | Reinstate<br>Members | Transfer<br>Members | Total<br>Member<br>Added | Total<br>Members<br>Dropped | Gain/<br>Loss<br>Members |
|-----------|--------------|------------------|------------------------|----------------|--------------------|----------------------|---------------------|--------------------------|-----------------------------|--------------------------|
| 2017-2018 | 19           | 8                | 11                     | 730            | 581                | 55                   | 17                  | 1,383                    | 1,076                       | 307                      |
| 2018-2019 | 18           | 10               | 8                      | 673            | 523                | 110                  | 11                  | 1,317                    | 1,123                       | 194                      |
| 2019-2020 | 25           | 2                | 23                     | 524            | 702                | 77                   | 22                  | 1,325                    | 1,036                       | 289                      |
| 2020-2021 | 35           | 5                | 30                     | 936            | 1,016              | 111                  | 4                   | 2,067                    | 1,318                       | 749                      |
| 2021-2022 | 51           | 7                | 44                     | 914            | 1,322              | 65                   | 7                   | 2,308                    | 1,471                       | 837                      |
| Average   | 30           | 6                | 23                     | 755            | 829                | 84                   | 12                  | 1,680                    | 1,205                       | 475                      |